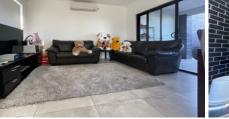

It's free-flowing and conventional floor plan begins with a spacious, light-filled open plan living room overlooking an outdoor alfresco area and large courtyard.

This leads onto your kitchen/meals area which boasts stainless steel appliances, stone benches and soft-closing