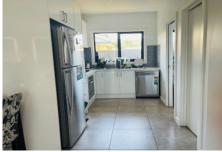

It's free-flowing and conventional floor plan begins with a spacious, light-filled open plan living room overlooking an outdoor alfresco area and large courtyard.

This leads onto your kitchen/meals area which boasts stainless steel appliances, stone benches and soft-closing