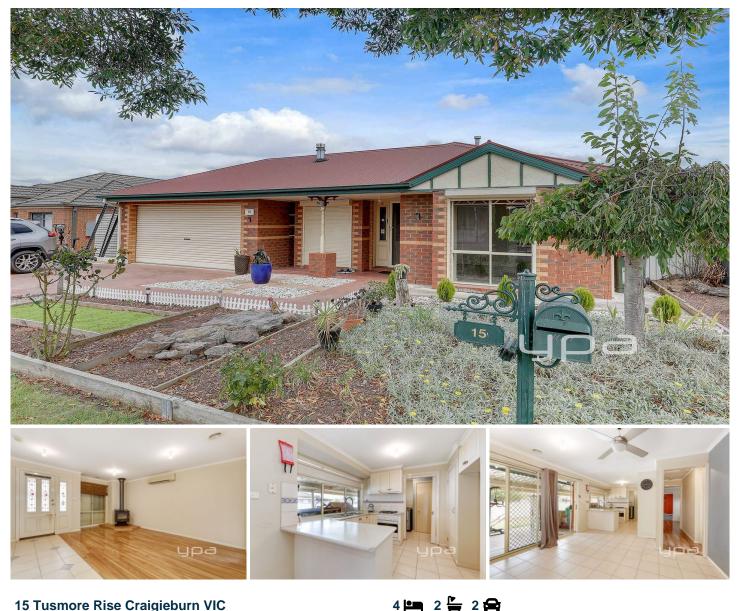

## **15 Tusmore Rise Craigieburn VIC**

This four-bedroom home in the heart of Craigieburn offers value and convenience all in one package. Two living rooms, spacious kitchen equipped with stainless steel appliances, dishwasher, ample cupboard space and much much more

Step outside to your very own entertainment alfresco to entertain family and friends all year round, overlooking to low maintained well manicured yard with drive through access.

All within close proximity to shopping centres, schools, public transport and much more!

Further features include:

- Study
- Ducted heating

View : https://www.ypa.com.au/7397114

Abby Mccawley 0415 667 374