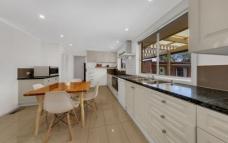

Offering 3 great sized bedrooms with BIRs, central bathroom with a spacious living room, an open plan kitchen and with a great sized entertainment outdoor area is sure to impress.

Other quality features of this property include: Ducted heating Split system cooling LED downlights Storage garden shed/ workshop