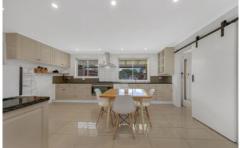

Offering 3 great sized bedrooms with BIRs, central bathroom with a spacious living room, an open plan kitchen and with a great sized entertainment outdoor area is sure to impress.

Other quality features of this property include: Ducted heating Split system cooling LED downlights Storage garden shed/ workshop