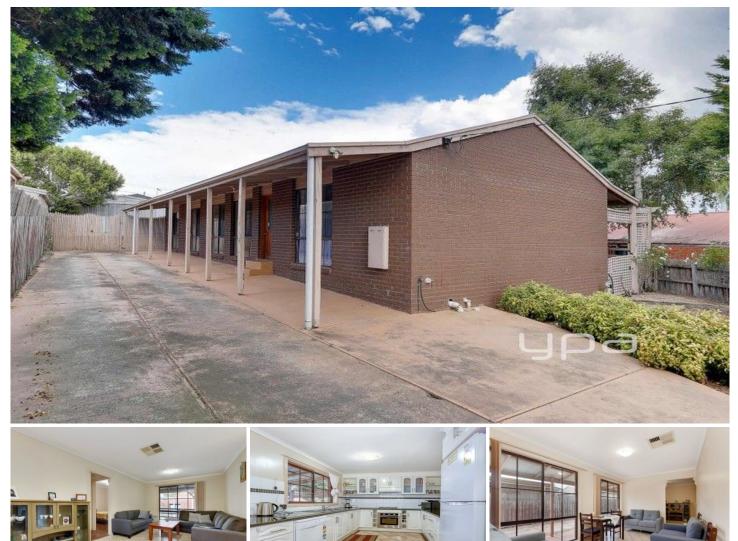

## **5 Chinnock Court Craigieburn VIC**

Beautifully maintained throughout, you are immediately greeted by the depth and space of the accommodation which includes 3 spacious bedrooms including a master with ensuite and walk-in robe, a large light-filled formal lounge, second living area, a well-appointed kitchen, and meals area. Bright central bathroom with separate toilet and an oversized double lock-up garage.

Additional features include ducted heating, evaporative cooling, two garden sheds, floorboards in bedrooms and much more.

All this is set on a generous size allotment and superbly located in one of the most central and convenient localities, only a short walk to a host of schools, shops and parks.