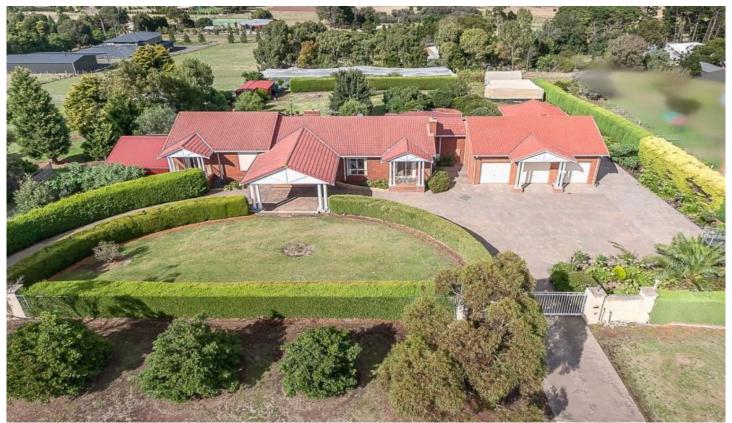

## 108 Arrowsmith Street Beveridge VIC

This beautiful well maintained 1& 1/2 acre property comprises of:

- Master bedroom with BIR, ceiling fan, split system, balcony and ensuite
- Other two bedrooms with BIR'S, split system and ceiling fans
- Open kitchen/ meals area with stone bench top and ample cupboard space
- Gas cooktop
- Dishwasher
- Spacious adjoining lounge with split system and wood fire
- Formal lounge with wood fire
- Theatre room/ 3rd lounge room
- Two central bathrooms, one located to the rear of the property
- Spacious laundry
- Three car garage with internal access and a 2nd kitchen