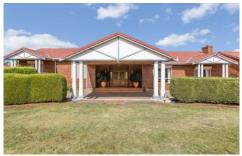

## 108 Arrowsmith Street Beveridge VIC

This beautiful well maintained 1& 1/2 acre property comprises of:

- Master bedroom with BIR, ceiling fan, split system, balcony and ensuite
- Other two bedrooms with BIR'S, split system and ceiling fans
- Open kitchen/ meals area with stone bench top and ample cupboard space
- Gas cooktop
- Dishwasher
- Spacious adjoining lounge with split system and wood fire
- Formal lounge with wood fire
- Theatre room/ 3rd lounge room
- Two central bathrooms, one located to the rear of the property
- Spacious laundry
- Three car garage with internal access and a 2nd kitchen