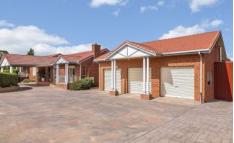

## 108 Arrowsmith Street Beveridge VIC

This beautiful well maintained 1& 1/2 acre property comprises of:

- Master bedroom with BIR, ceiling fan, split system, balcony and ensuite
- Other two bedrooms with BIR'S, split system and ceiling fans
- Open kitchen/ meals area with stone bench top and ample cupboard space
- Gas cooktop
- Dishwasher
- Spacious adjoining lounge with split system and wood fire
- Formal lounge with wood fire
- Theatre room/ 3rd lounge room
- Two central bathrooms, one located to the rear of the property
- Spacious laundry
- Three car garage with internal access and a 2nd kitchen