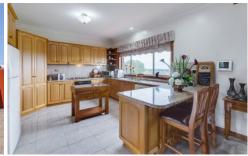

## 108 Arrowsmith Street Beveridge VIC

This beautiful well maintained 1& 1/2 acre property comprises of:

- Master bedroom with BIR, ceiling fan, split system, balcony and ensuite
- Other two bedrooms with BIR'S, split system and ceiling fans
- Open kitchen/ meals area with stone bench top and ample cupboard space
- Gas cooktop
- Dishwasher
- Spacious adjoining lounge with split system and wood fire
- Formal lounge with wood fire
- Theatre room/ 3rd lounge room
- Two central bathrooms, one located to the rear of the property
- Spacious laundry
- Three car garage with internal access and a 2nd kitchen