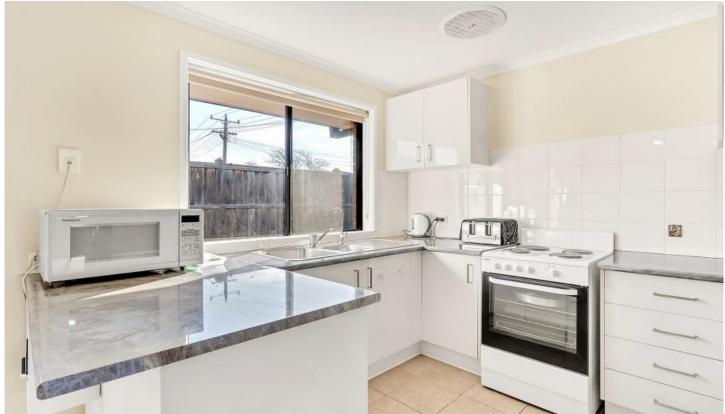

## 1/3 Medway Road Craigieburn VIC

This well presented unit comprises of:

- Three bedrooms, all with BIR'S
- Kitchen/ meals area electric appliances
- Formal lounge with split system cooling
- Central bathroom
- Ducted heating
- Linen cupboard
- Single garage with an option for a further two car spots
- Undercover area to entertain family all year around!
- Low maintenance backyard