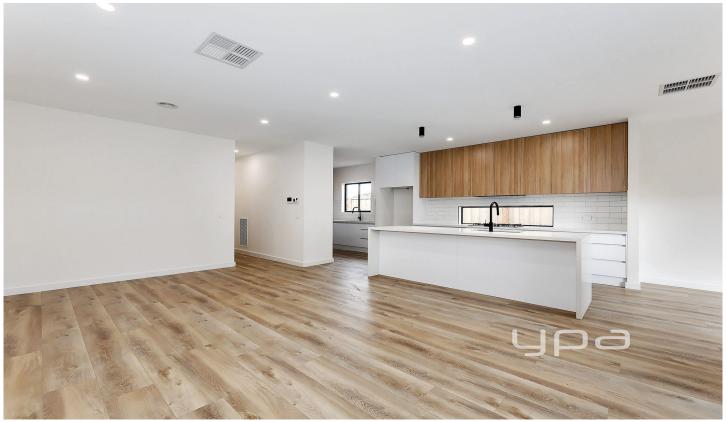

Master bedroom with walk-in robe and full ensuite all serviced by a central bathroom with bathtub. Spacious open plan living, spacious kitchen equipped with stainless steel appliances, dishwasher, butlers pantry and much much more.