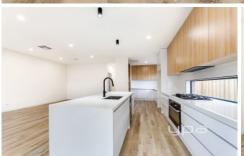

Master bedroom with walk-in robe and full ensuite all serviced by a central bathroom with bathtub. Spacious open plan living, spacious kitchen equipped with stainless steel appliances, dishwasher, butlers pantry and much much more.