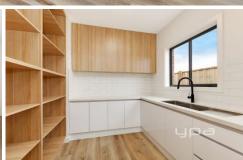

Master bedroom with walk-in robe and full ensuite all serviced by a central bathroom with bathtub. Spacious open plan living, spacious kitchen equipped with stainless steel appliances, dishwasher, butlers pantry and much much more.