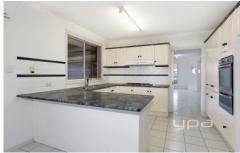

## 3 Wintle Close Roxburgh Park VIC

Generously proportioned, offering 3 great sized bedrooms with BIRs, central bathroom with a spacious living room, an open plan kitchen and with a great sized entertainment outdoor area is sure to impress.

Other features include:

- Ducted heating
- Split system
- Stainless steel appliances

Positioned in one of Roxburgh Park's most sought-after locations within walking distance from many of the area's key attractions including schools, shopping centres and parklands, this home presents a fantastic opportunity to accommodate all your lifestyle requirements.