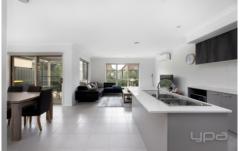

Master bedroom with walk-in robe and full ensuite. all serviced by a central bathroom with bathtub. Spacious open plan living, spacious kitchen equipped with stainless steel appliances and much much more.