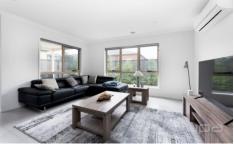

Master bedroom with walk-in robe and full ensuite. all serviced by a central bathroom with bathtub. Spacious open plan living, spacious kitchen equipped with stainless steel appliances and much much more.