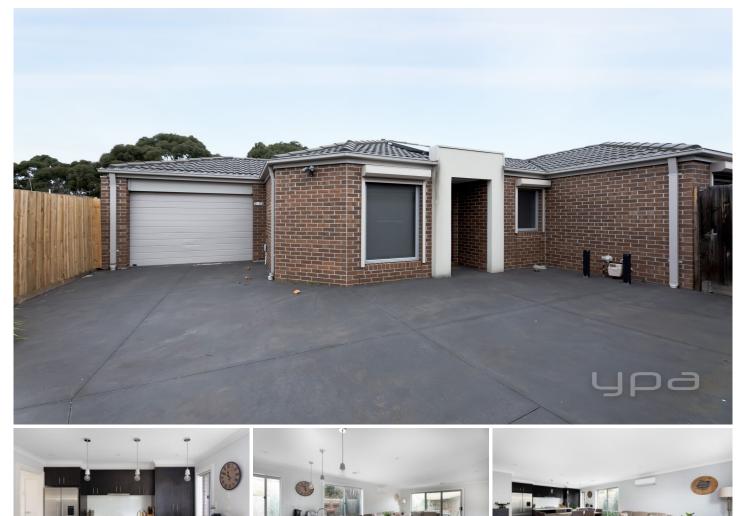

## 23A Newlyn Drive Craigieburn VIC

Positioned in one of Craigieburn's most sought-after locations within walking distance from many of the area's key attractions including schools, shopping centres and parklands, this home presents a fantastic opportunity to accommodate all your lifestyle requirements.

Generously proportioned, offering 3 great sized bedrooms, central bathroom with an open plan kitchen/living, with a great sized entertainment outdoor area is sure to impress.

Other features include:

- Ducted heating
- Split system
- Dishwasher
- Ceiling fans
- Stainless steel appliances