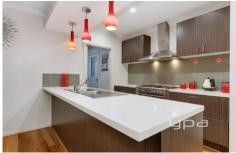

Crisply styled with the finest finishes, supplemented by the formal living upon entry, open-plan living, dining and kitchen domain rewards the family with the contemporary appointments of stone bench tops, 900ml stainless steel appliances, dishwasher and a brilliant island breakfast bench.