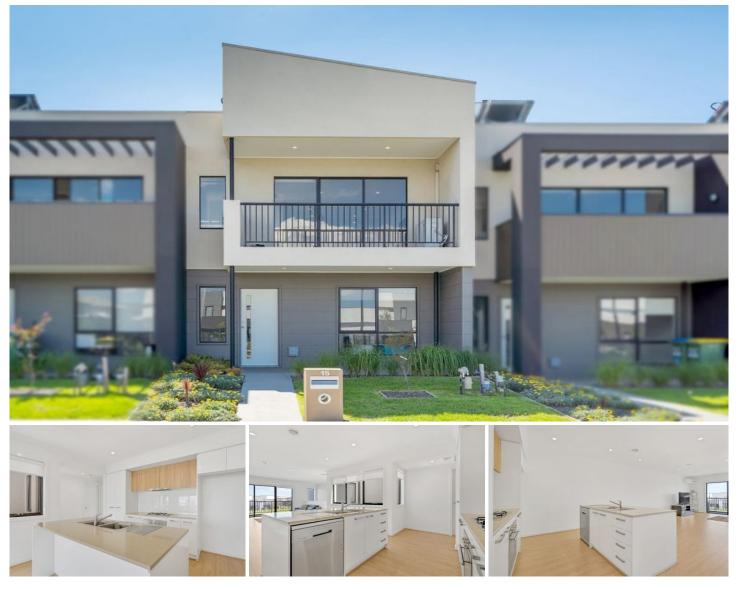

## **15 Regatta Drive Craigieburn VIC**

This perfect positioned home with light-filled interior comprises of a large master bedroom with ensuite, two additional bedrooms with Built-in Robes downstairs. Modern & Stylish kitchen with a sleek stone-bench complete, plus splashback & stainless steel appliances complementing the versatile open-plan living/dining area.

Positioned in one of Craigieburn's most sought-after locations within walking distance from many of the area's key attractions including schools, shopping centres and parklands, this home presents a fantastic opportunity to accommodate all your lifestyle requirements.

Other features:

- Private balcony
- Split-system cooling

View : https://www.ypa.com.au/7397146

3 🍋 2 📛 2 🖨

Abby Mccawley 0415 667 374