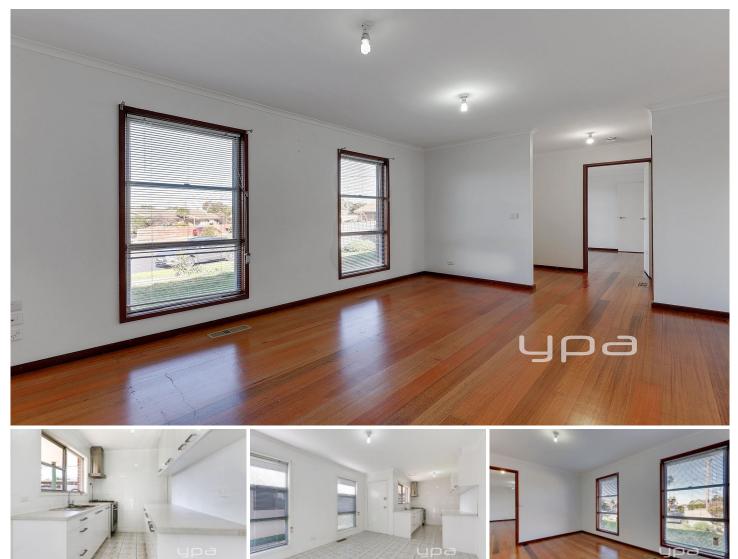

## **17 Walpa Court Westmeadows VIC**

Positioned in one of Westmeadow's most sought-after locations within walking distance from many of the area's key attractions including schools, shopping centres and parklands, this home presents a fantastic opportunity to accommodate all your lifestyle requirements.

Generously proportioned, offering 3 great sized bedrooms, central bathroom with an open plan kitchen and with a great sized entertainment outdoor area is sure to impress.

Other features include:

- Ducted heating
- Wooden floorboards throughout
- Seperate lounge area
- Shed
- Stainless steel appliances