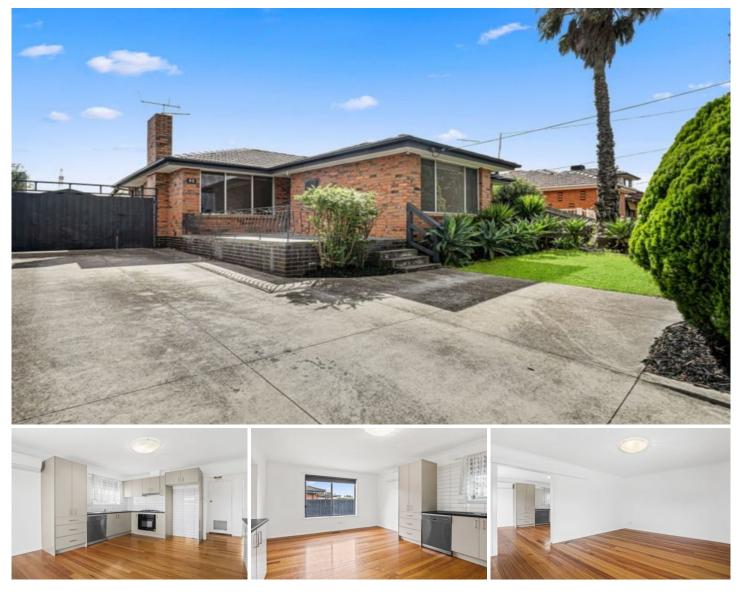

## 52 Roebourne Crescent Campbellfield VIC

Welcoming you to a precious family home in the most sought after location catering to young families, providing an amazing lifestyle and offering you convenience, comfort and space.

- Three bedroom with mirrored BIR
- Central bathroom with bathtub
- Separate lounge area
- Meals/kitchen zone with stainless-steel appliances including dishwasher
- Great sized backyard
- Shed

Further features include ducted heating and split system heating/cooling,

Conveniently located close to Moomba Park Primary

3 🎮 1 🚔 1 🚘

View : https://www.ypa.com.au/7397149