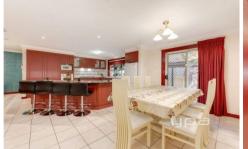

Centralised kitchen overlooking the meals and living area, ample bench and storage space, 5 burner cooktop, dishwasher and a large breakfast bench.

Further features include:

5 2 2 2

View: https://www.ypa.com.au/7397152