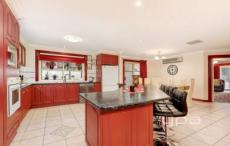

Centralised kitchen overlooking the meals and living area, ample bench and storage space, 5 burner cooktop, dishwasher and a large breakfast bench.

Further features include:

5 2 2 2

View: https://www.ypa.com.au/7397152