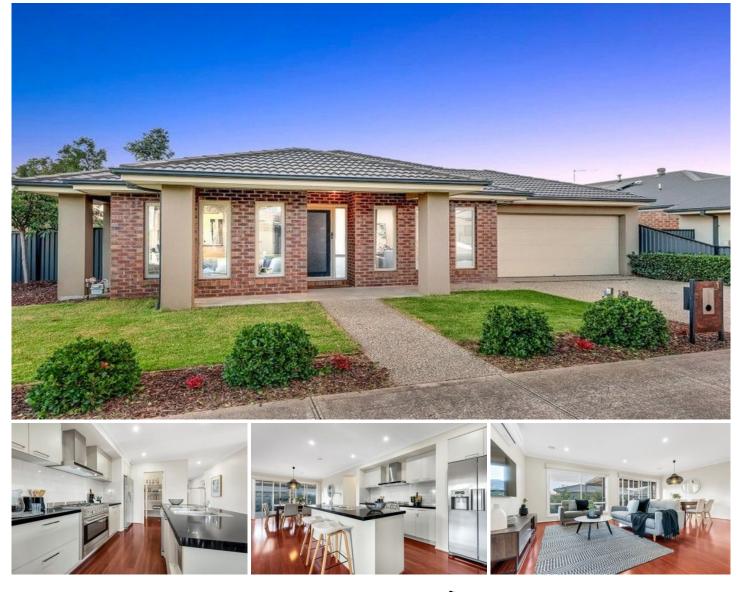

## 1 Zest Road Craigieburn VIC

Welcoming you to a precious family home in the most sought after "Aston Estate" catering to young families, providing an amazing lifestyle and offering you convenience, comfort and space.

Light-filled formal living room, uplifting kitchen/living/dining zone, the kitchen comprises space-efficient storage, high-quality mod-cons and a walk-in pantry. The master bedroom with ensuite and walk in robe with the remaining bedrooms both with built-in robes and are serviced by a modern central bathroom.

Other features of this beautiful home include:

- Ducted heating
- Cooling
- Split-system unit in the living room
- Double garage with internal and external access.

3 🛤 2 🚰 2 🛱

View : https://www.ypa.com.au/7397154