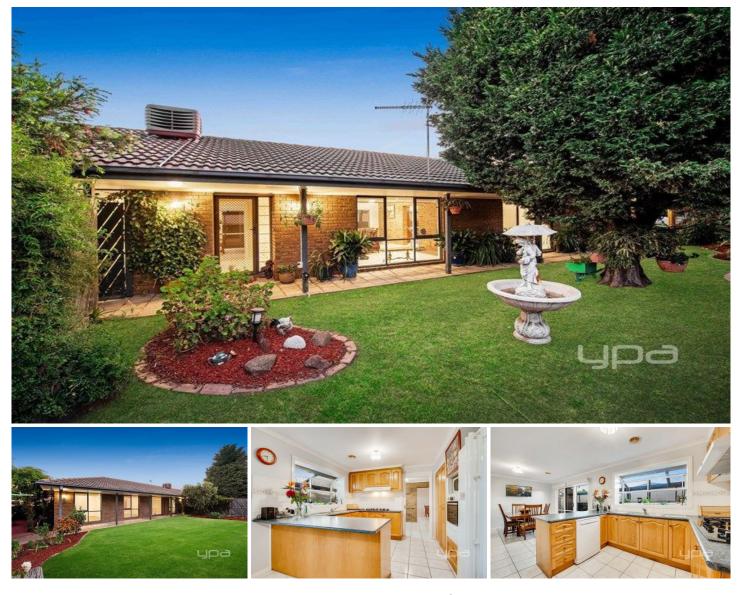

## 2 Padstowe Court Craigieburn VIC

It's not often that you find a home that has location, position and space all in one great package. Located in the highly sought after Craigieburn, set at the end of a quiet court location within walking distance to Craigieburn Secondary College, Craigieburn Station, Shops, Parklands and much much more.

This beautiful family home offers all the features you have been waiting for including spacious bedrooms with built in robes, generous master bedroom with a large ensuite bathroom with floating floorboards. Remaining four bedrooms all with built in robes.

Open plan kitchen, dining and family living area with an adjoining lounge and a separate zone that can be used as an additional living area or rumpus room also with internal access from your double garage.