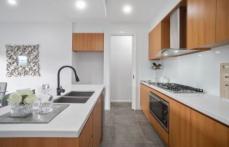

## 16 Jester Drive Cobblebank VIC

This beautiful family home is situated in this highly sought-after pocket of Cobblebank.

Comprising of three bedrooms, two bathrooms, spacious central living area, master bedroom with walk in robe & ensuite. Great sized kitchen including; built in pantry, stainless steel appliances, dishwasher and premium stone bench tops. Central bathroom with bath tub.