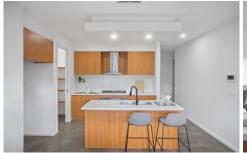

## 16 Jester Drive Cobblebank VIC

This beautiful family home is situated in this highly sought-after pocket of Cobblebank.

Comprising of three bedrooms, two bathrooms, spacious central living area, master bedroom with walk in robe & ensuite. Great sized kitchen including; built in pantry, stainless steel appliances, dishwasher and premium stone bench tops. Central bathroom with bath tub.