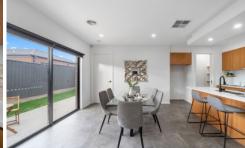

## 16 Jester Drive Cobblebank VIC

This beautiful family home is situated in this highly sought-after pocket of Cobblebank.

Comprising of three bedrooms, two bathrooms, spacious central living area, master bedroom with walk in robe & ensuite. Great sized kitchen including; built in pantry, stainless steel appliances, dishwasher and premium stone bench tops. Central bathroom with bath tub.