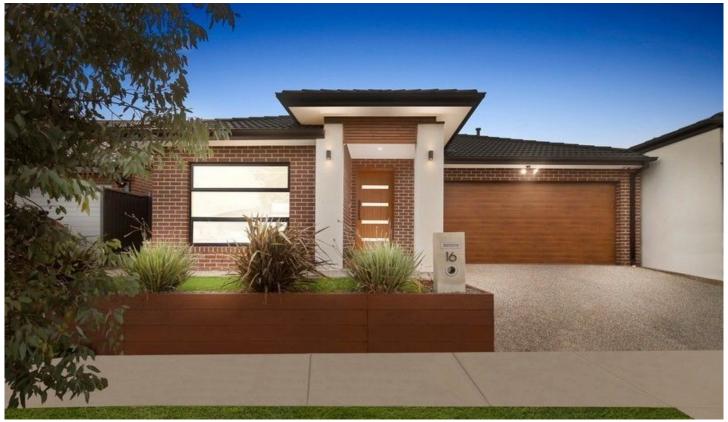

## 16 Jester Drive Cobblebank VIC

This beautiful family home is situated in this highly sought-after pocket of Cobblebank.

Comprising of three bedrooms, two bathrooms, spacious central living area, master bedroom with walk in robe & ensuite. Great sized kitchen including; built in pantry, stainless steel appliances, dishwasher and premium stone bench tops. Central bathroom with bath tub.

## Other features include:

- Remote controlled double car garage
- Sliding mirror wardrobes in the bedrooms
- Premium stone throughout the kitchen and bathrooms
- Low-maintenance front and backyard

3 📭 2 🚰 2 🖨