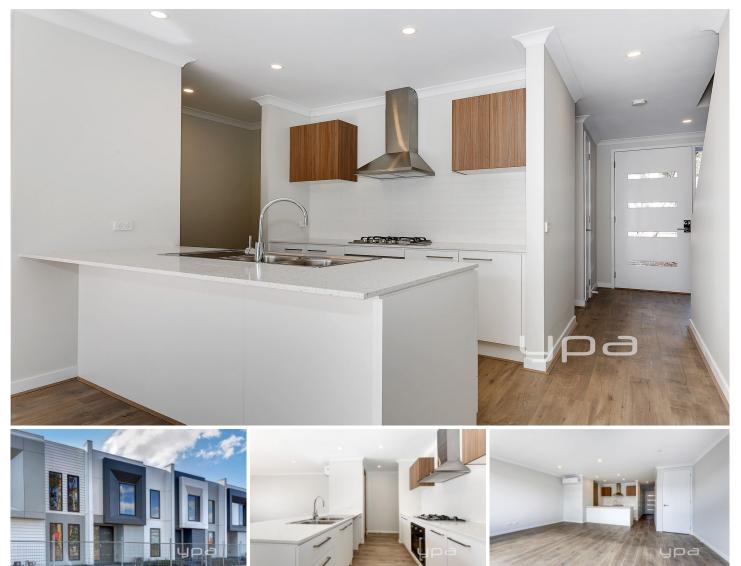

Set in the Cloverton Estate, is the perfect balance of comfort & convenience.

This beautiful positioned home with light-filled interior comprises of a large master bedroom with ensuite, two additional bedrooms with Built-in Robes. Modern & Stylish kitchen with stainless steel appliances complementing the versatile open-plan living/dining area.

Other features include:

- Split system
- Dishwasher

View : https://www.ypa.com.au/7397162

3 🛤 2 📛 2 🚔

Abby Mccawley 0415 667 374