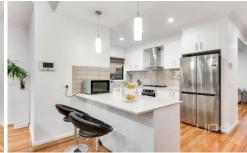

Freshly painted with natural light this home comprises of four good-sized bedrooms with built-in robes, master with WIR and ensuite, central bathroom with a bathtub & shower, laundry with lots of storage, second living zone, central kitchen with stainless steel appliances, dishwasher and pantry adjoining the open plan dining and living room.