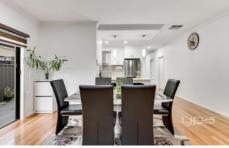

Freshly painted with natural light this home comprises of four good-sized bedrooms with built-in robes, master with WIR and ensuite, central bathroom with a bathtub & shower, laundry with lots of storage, second living zone, central kitchen with stainless steel appliances, dishwasher and pantry adjoining the open plan dining and living room.