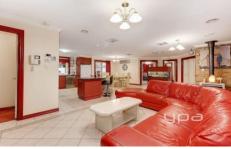

The remaining 3 bedrooms are all fitted with built -in robes with mirror doors and a shared central bathroom and spa. The home features tiled flooring, carpeted bedrooms, ducted heating and evaporative cooling and 2 split system