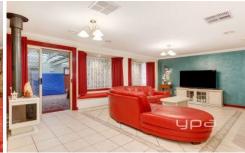

The remaining 3 bedrooms are all fitted with built -in robes with mirror doors and a shared central bathroom and spa. The home features tiled flooring, carpeted bedrooms, ducted heating and evaporative cooling and 2 split system