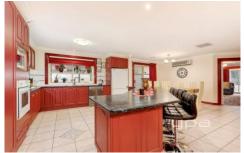

Centralised kitchen has all the essentials you need including ample bench and storage space, oven, 5 burner cooktop, dishwasher and a large breakfast bench.

Quietly positioned at the back of the home are 4 bedrooms - the master bedroom featuring a walk-in robe and private ensuite.