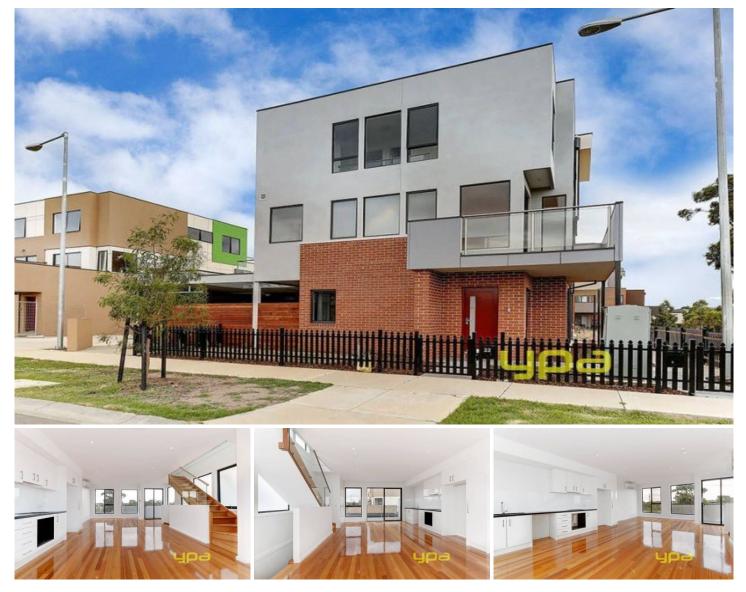

## 22 Featherpark Way Craigieburn VIC

This lovely three storey townhouse is situated right across the road from the Highland Shopping Centre. It offers a great view from the balcony, with parklands and a tennis court within walking distance. From the moment you enter, you feel the quality throughout the property.

Situated on the ground floor is a double carport, master with full ensuite and BIR. The first floor offers an open plan family meals kitchen with Caesar stone bench tops, plus a balcony on one side and a veranda on the other side. The second floor consists of two bedrooms with BIR's, small study and main bathroom.

Other quality features of this property include:

- Heaters in all bedrooms
- Split system cooling

3 🛤 2 🚔 2 🚔

View : https://www.ypa.com.au/7397171