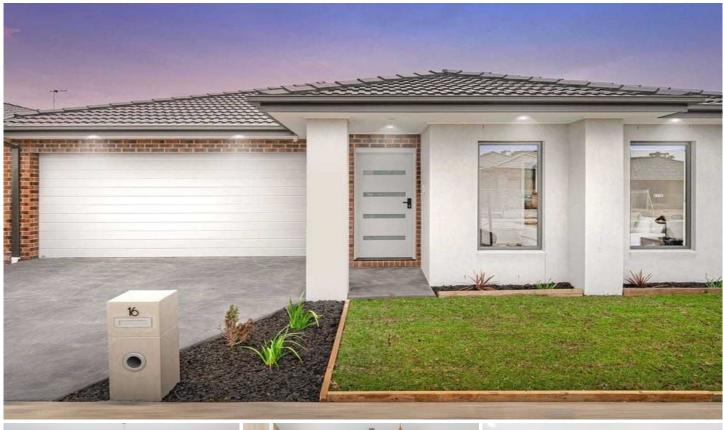

## 16 Adlington Avenue GREENVALE VIC

Positioned within the popular Maples Estate, this property offers excellent proximity to local shops, schools and public transport.

Comprising two living rooms, three bedrooms, two bathrooms and double car garage, this immaculate property is complete with a spectacular kitchen. The spectacular kitchen offers a central island with stone countertops, a breakfast bar and a walk-in-pantry.

## 3 2 2 2

**Price**: \$570 pw

View: https://www.ypa.com.au/7397174