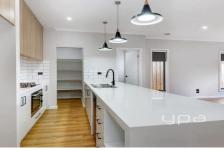

## 16 Adlington Avenue GREENVALE VIC

Positioned within the popular Maples Estate, this property offers excellent proximity to local shops, schools and public transport.

Comprising two living rooms, three bedrooms, two bathrooms and double car garage, this immaculate property is complete with a spectacular kitchen. The spectacular kitchen offers a central island with stone countertops, a breakfast bar and a walk-in-pantry.