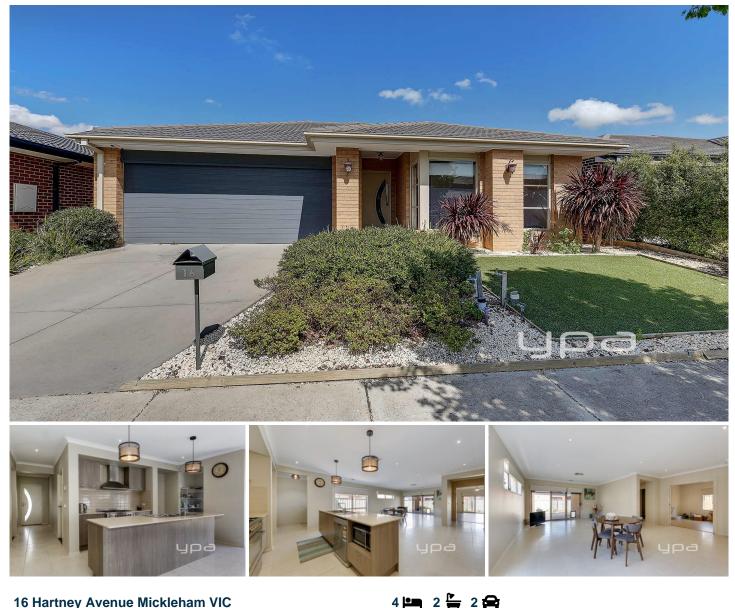

## **16 Hartney Avenue Mickleham VIC**

Positioned in a great location with walking distance to parklands, medical centres, childcare / pre schools and public transport.

This beautiful home offers a large open kitchen, dining and living space with an additional living area. Providing 4 light filled bedrooms, master with ensuite and a central bathroom.

Back garden is fitted with a pergola - perfect for entertaining all year round as well as a generous garden.

Further features include:

- Ducted heating throughout
- Evaporative cooling
- Ceiling fans

View : https://www.ypa.com.au/7397187