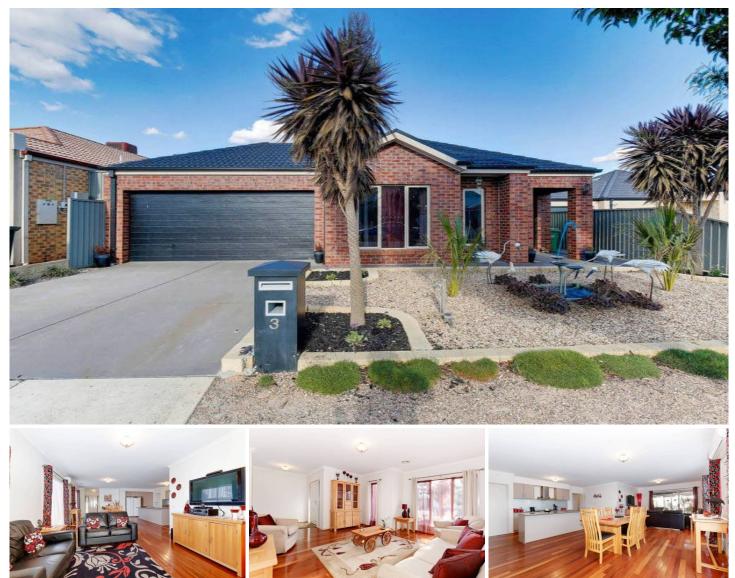

## **3 Treasury Place Craigieburn VIC**

This beautiful family home comprises of:

- Master bedroom with ceiling fan, WIR and Ensuite
- Other two bedrooms with BIR'S and one with ceiling fan
- Spacious kitchen/ meals area with ample cupboard space and split system
- 900mm stainless steel appliances
- southin stainless steel appliance
- Dishwasher
- Spacious formal lounge with ceiling fan
- Adjoining lounge
- Central bathroom
- Ducted heating
- Outdoor undercover entertainment area to entertain family all year round
- Double remote garage with internal access
- Amazing backyard