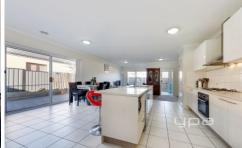

This one is sure to attract. Offering 4 bedrooms (master with ensuite and walk in robe) and central bathroom. Add to this a wide entrance leading to the spacious open-plan living/dining area and a well-appointed kitchen complete with stainless steel cooking appliances.

## Further features include:

- Ducted heating
- Spilt system cooling
- Security Alarm system
- Dishwasher

4 🚐 2 🚔 2 🗬

View: https://www.ypa.com.au/7397196

Abby Mccawley 0415 667 374