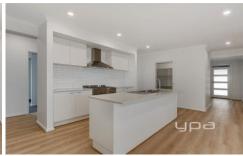

Master bedroom with walk-in robe and full ensuite and 3 remaining bedrooms. Serviced by a central bathroom with bathtub. Spacious open plan living, spacious kitchen equipped with stainless steel appliances and much much more.