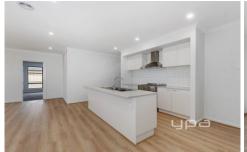

Master bedroom with walk-in robe and full ensuite and 3 remaining bedrooms. Serviced by a central bathroom with bathtub. Spacious open plan living, spacious kitchen equipped with stainless steel appliances and much much more.