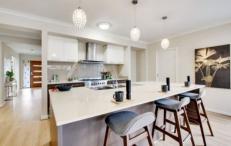

Property features include:

- ? 4 Bedrooms, Master with Ensuite (Dual Vanity) & Walk in Robe
- ? All other rooms with built in robes
- ? Separate bathroom
- ? 2 living areas, 1 living with doors (potential to be a 5th Bedroom)
- ? 900 MM Stainless steel appliances
- ? Dishwasher
- ? Split System Air conditioner
- ? Walk in pantry
- ? Central heating