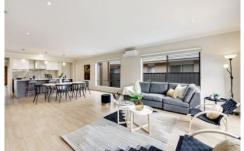

Property features include:

- ? 4 Bedrooms, Master with Ensuite (Dual Vanity) & Walk in Robe
- ? All other rooms with built in robes
- ? Separate bathroom
- ? 2 living areas, 1 living with doors (potential to be a 5th Bedroom)
- ? 900 MM Stainless steel appliances
- ? Dishwasher
- ? Split System Air conditioner
- ? Walk in pantry
- ? Central heating