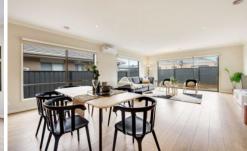

Property features include:

- ? 4 Bedrooms, Master with Ensuite (Dual Vanity) & Walk in Robe
- ? All other rooms with built in robes
- ? Separate bathroom
- ? 2 living areas, 1 living with doors (potential to be a 5th Bedroom)
- ? 900 MM Stainless steel appliances
- ? Dishwasher
- ? Split System Air conditioner
- ? Walk in pantry
- ? Central heating