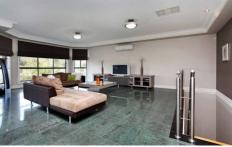

## **16 Arkley Drive GREENVALE VIC**

Behind the modest facade you will find one of this streets best kept secrets. Running off the large entry and wide hallway, you'll find 4 generous bedrooms, all with robes, master (with huge WIR and ensuite), a study, and a separate theatre room. Then, step into the massive open-plan living zone featuring a high-gloss kitchen with walk-in pantry, meals and separate family area that offers the perfect Sunday breakfast setting, a balcony with sweeping views of gorgeous greenery. For the entertainers, it offers a downstairs billiard room with stunning timber flooring which includes a 5th bedroom (with ensuite), perfect as a guest room. Outside you'll find a decked pergola and neatly landscaped gardens. With high ceilings, heating, cooling and loads extras, it truly is a home with nothing left to do but relax and enjoy. Do yourself and your family a favour... see it today!