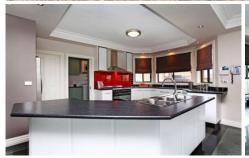

## **16 Arkley Drive GREENVALE VIC**

Behind the modest facade you will find one of this streets best kept secrets. Running off the large entry and wide hallway, you'll find 4 generous bedrooms, all with robes, master (with huge WIR and ensuite), a study, and a separate theatre room. Then, step into the massive open-plan living zone featuring a high-gloss kitchen with walk-in pantry, meals and separate family area that offers the perfect Sunday breakfast setting, a balcony with sweeping views of gorgeous greenery. For the entertainers, it offers a downstairs billiard room with stunning timber flooring which includes a 5th bedroom (with ensuite), perfect as a guest room. Outside you'll find a decked pergola and neatly landscaped gardens. With high ceilings, heating, cooling and loads extras, it truly is a home with nothing left to do but relax and enjoy. Do yourself and your family a favour... see it today!