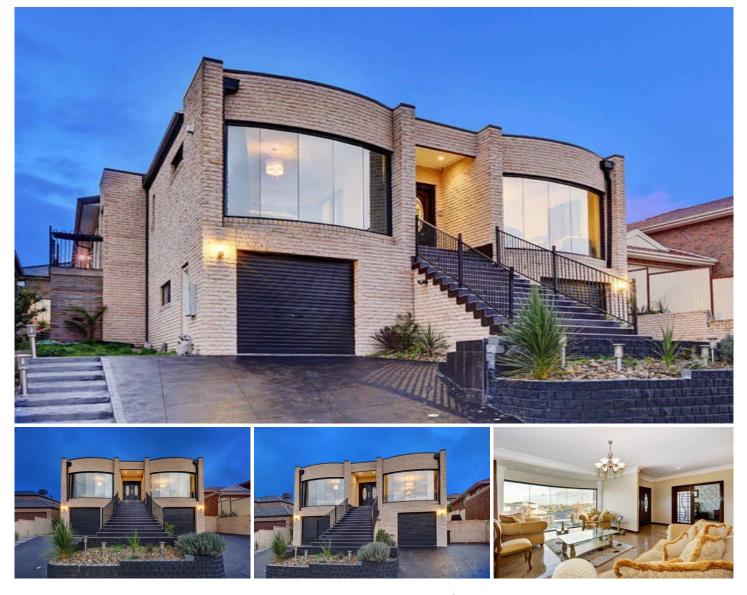

## 36 Adderley Drive GREENVALE VIC

This striking, owner-built masterpiece offers a unique look, like nothing you've seen before. Only 3years young and offering over 40Sq(approx) of luxury throughout, it's sure to impress with its top class fittings. Featuring 4 MASSIVE bedrooms, all with robes, master with lavish ensuite and walk-in robe, high-gloss porcelain tiles lead you from the entrance past the formal lounge and dining to a fantastic open-plan area with a big 2pak kitchen (with stone bench tops and quality appliances), large meals/family area and a huge separate rumpus room. The wet areas are tiled and fitted with the best of quality, even marble tops in the laundry. Downstairs there's a salon (perfect for a home business) and car accommodation with remote doors. There's simply too much to mention in words, only an inspection will do. Have a look today, before it sells!