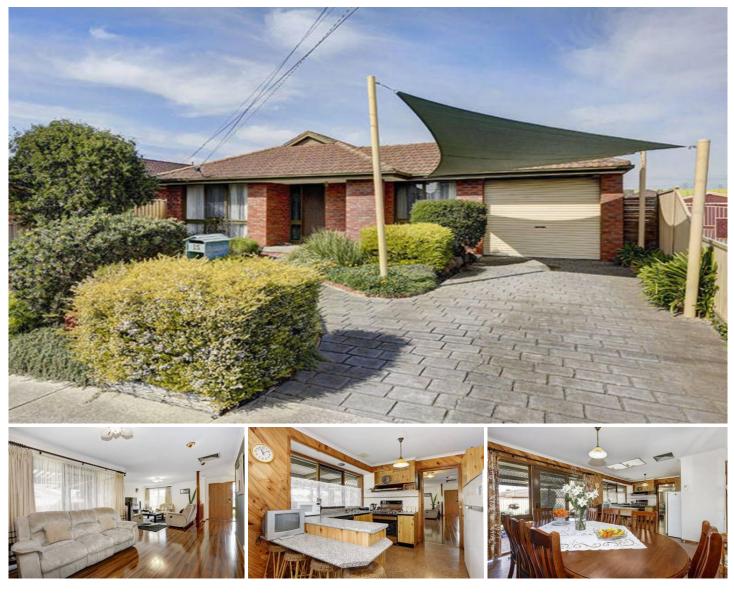

## 15 Carlinga Court GLADSTONE PARK VIC

Pristine presentation, spacious all round, and positioned for convenience. These are the qualities that make a great home, and they're all here and ready for you. Offering 3 bedrooms, master with ensuite and WIR, great sized lounge and dining, central bathroom and laundry, sun-filled kitchen with the meals area stepping out to a lovely pergola and tidy gardens with colourbond fencing all round. Includes single (remote) car accommodation, ducted heating and cooling, high-gloss timber flooring and loads of extras. Simply move straight in and start enjoying. 3 🛤 2 🚰 1 🚘