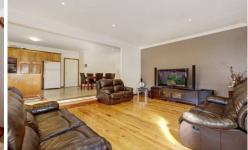

## 15 Heversham Grove GREENVALE VIC

With the convenience of the location, the size of the house, and the impressive land size, there's not much more to ask of this quality-built home. Offering 4 generous sized bedrooms, all with robes, large master with ensuite, step-down lounge, massive timber kitchen with tiled meals area overlooking a big separate rumpus/family room. Outside there's a giant pergola, not only for entertaining but with added height and room to store a boat. Includes high ceilings throughout, timber flooring, ducted heating, split-system cooling and quality appliances. For the blokes, there's not only a remote double garage with it's own kitchen, but a double carport with a secure roller door leading to the pergola. Now, what more could you ask for!? Make it yours before it's sold!