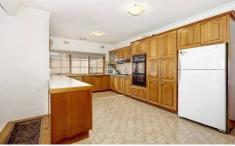

## 15 Heversham Grove GREENVALE VIC

With the convenience of the location, the size of the house, and the impressive land size, there's not much more to ask of this quality-built home. Offering 4 generous sized bedrooms, all with robes, large master with ensuite, step-down lounge, massive timber kitchen with tiled meals area overlooking a big separate rumpus/family room. Outside there's a giant pergola, not only for entertaining but with added height and room to store a boat. Includes high ceilings throughout, timber flooring, ducted heating, split-system cooling and quality appliances. For the blokes, there's not only a remote double garage with it's own kitchen, but a double carport with a secure roller door leading to the pergola. Now, what more could you ask for!? Make it yours before it's sold!