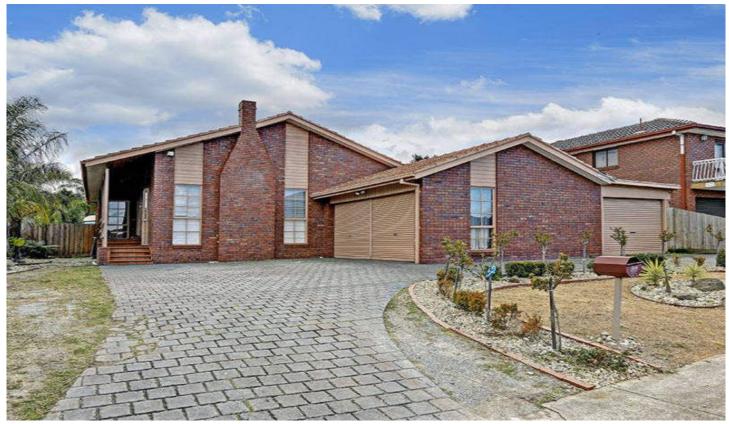

## 15 Heversham Grove GREENVALE VIC

With the convenience of the location, the size of the house, and the impressive land size, there's not much more to ask of this quality-built home. Offering 4 generous sized bedrooms, all with robes, large master with ensuite, step-down lounge, massive timber kitchen with tiled meals area overlooking a big separate rumpus/family room. Outside there's a giant pergola, not only for entertaining but with added height and room to store a boat. Includes high ceilings throughout, timber flooring, ducted heating, split-system cooling and quality appliances. For the blokes, there's not only a remote double garage with it's own kitchen, but a double carport with a secure roller door leading to the pergola. Now, what more could you ask for!? Make it yours before it's sold!