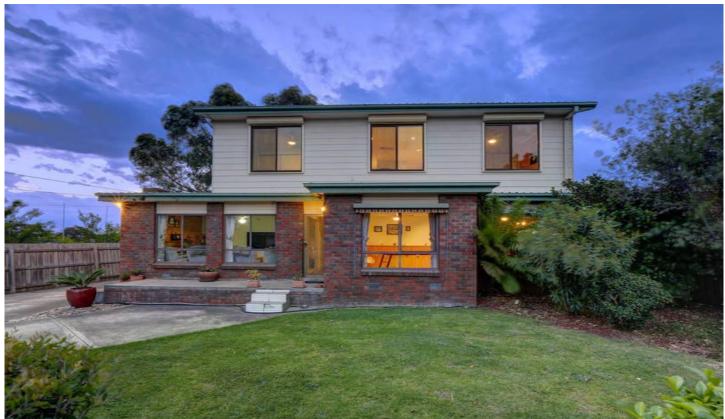

## 1 Micheline Street TULLAMARINE VIC

Situated within close proximity to all of Tullamarine's amenities, you'll find this turn-key home, presented to perfection. Bursting with character, it offers a spacious lounge at front, modern kitchen with glass splashbacks and quality appliances, a sun-filled meals area, great sized rumpus/billiard room (with built-in bar), study/5th bedroom and a downstairs bathroom with claw-foot bath. Upstairs features 4 generous bedrooms all with built-in robes, a retreat for the kids and an ultra-modern bathroom with a huge double shower. Step outside under the decked entertaining area and find there's little upkeep needed with the tidy landscaped yards. Best of all, it's designed for all year round with pull-down blinds, handy for both privacy and typical Melbourne weather. All this comes complete with a garage at the rear, heating and cooling, and plenty more extras. With all the hard work done, there's nothing left to do but enjoy!