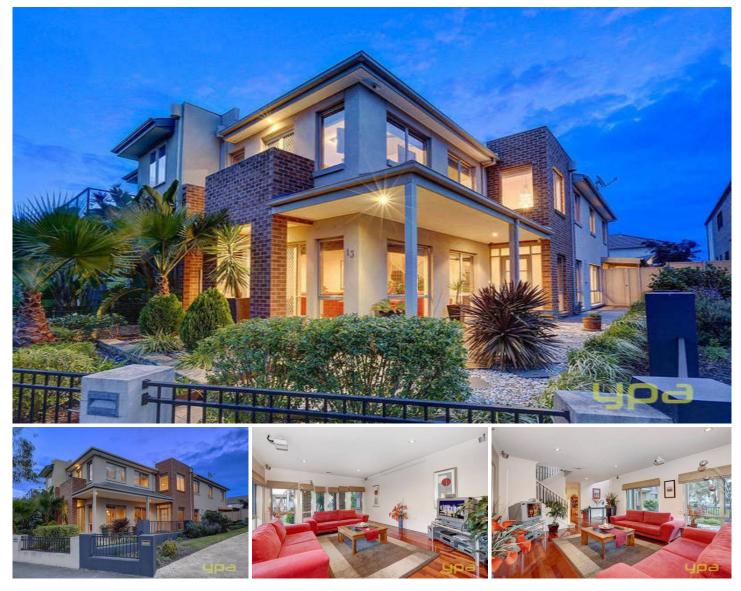

## 13 Skyline Drive MARIBYRNONG VIC

Built to the highest of standards by Englehart Homes, you'll be impressed from the moment you enter. From the high ceilings to the stunning Kempas hardwood flooring and porcelain tiles, you'll be assured of quality from front to back. Offering 4 generous bedrooms (plus study) with robes, large master with balcony and ensuite, and an upstairs retreat. Downstairs you'll find that entertainment is top priority with a large lounge at front with built-in theatre and surround system. The stunning high-gloss kitchen (with stone tops and Smeg appliances) services the tiled meals and adjoining family room which both step out to the breathtaking outdoor entertainment and bbg area, perfect for summer parties. There's no need to stress, the gardens almost look after themselves with zero maintenance, and there's a double remote-garage and a large garden shed. Includes ducted heating and cooling, alarm, video intercom and loads more extras. It truly is a home you'll feel very