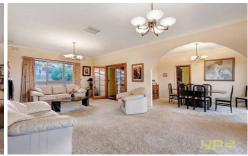

## **6 Gwilt Street WESTMEADOWS VIC**

Perfect for a family, or two?! With a flexible floor plan which caters for teenagers who need their space, or parents who need care, this home offers the lot. Features 4 bedrooms (plus study), master with ensuite, huge formal lounge and dining room which leads to the high gloss kitchen and meals area with gorgeous sweeping views. Downstairs you'll find a huge games/theatre room (or optional 5th bedroom) with built-in bar, loads of extra storage space, and it's own bathroom. Includes a huge 3 car garage, heating/cooling and loads more. All this, sitting on a generous quarter acre (approx) of land, with so much room for the kids to play. You'll love it!