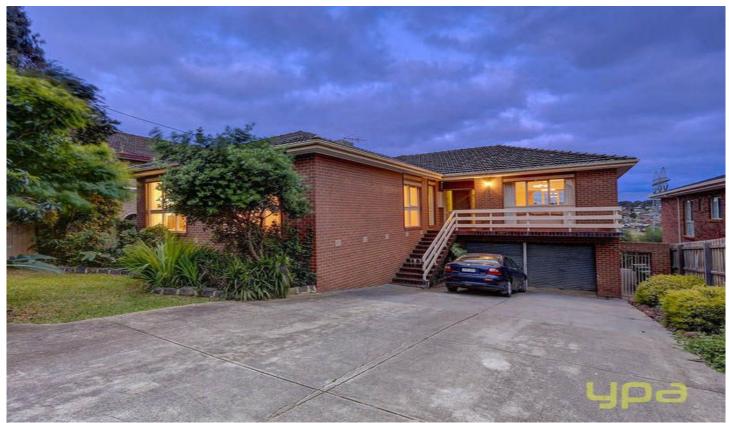

## **6 Gwilt Street WESTMEADOWS VIC**

Perfect for a family, or two?! With a flexible floor plan which caters for teenagers who need their space, or parents who need care, this home offers the lot. Features 4 bedrooms (plus study), master with ensuite, huge formal lounge and dining room which leads to the high gloss kitchen and meals area with gorgeous sweeping views. Downstairs you'll find a huge games/theatre room (or optional 5th bedroom) with built-in bar, loads of extra storage space, and it's own bathroom. Includes a huge 3 car garage, heating/cooling and loads more. All this, sitting on a generous quarter acre (approx) of land, with so much room for the kids to play. You'll love it!