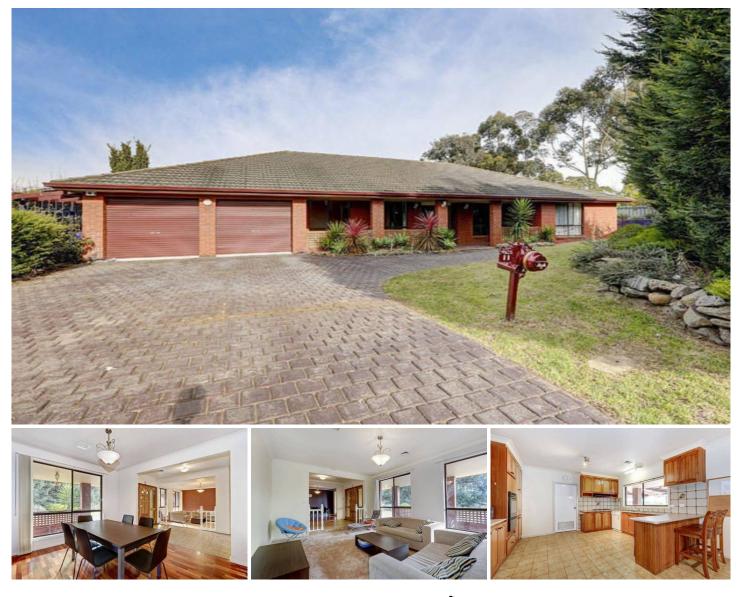

## **11 Birtley Court GREENVALE VIC**

Offering loads of accommodation and comfort for your family, this value buy will make the top of your list. Featuring 4 bedrooms all with robes and ceiling fans, master with ensuite and WIR. The entry greets you with high ceilings which lead throughout and offers a spacious formal lounge, large dining/home office, an open plan living area with massive timber kitchen and tiled meals area, plus a step-down family/rumpus room with timber floors. Outside you'll find a large backyard for the kids, and an in-ground solar-heated pool, perfect for the warmer weather to come. Includes a HUGE double remote-garage with loads of extra storage/workshop space, ducted heating, evap cooling, alarm, vac maid and loads more. Don't wait around, it's priced to sell. Make it yours!

4 🛤 2 🚔 2 🚘

Land Size : 1100 sqm View : https://www.ypa.com.au/7397243

Luke Albioli 0403 700 003