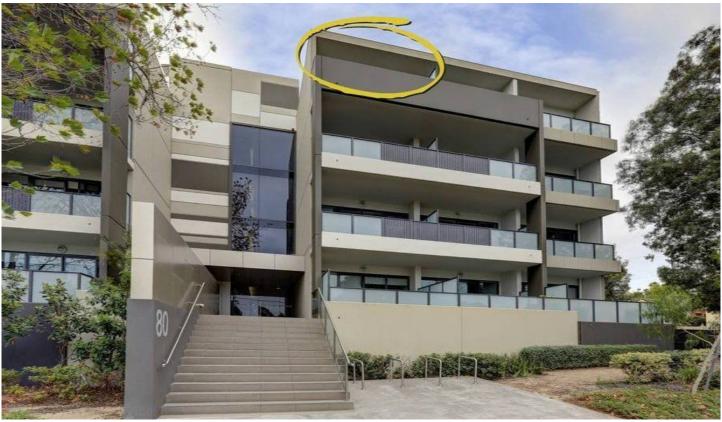

## 308/80 Ormond Street KENSINGTON VIC

Set along a beautiful tree-lined street, in a part of the area which takes your breath away, this modern apartment is sure to please. Offering two bedrooms, central bathroom, timber flooring through to the stunning kitchen with stone tops and modern appliances (inc Dishwasher), and a lounge area with balcony overlooking the lovely Melbourne city skyline. First home buyers, act fast for immediate possession, or investors can be assured of an easy-find tenant due to high demand.