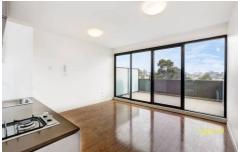

## 308/80 Ormond Street KENSINGTON VIC

Set along a beautiful tree-lined street, in a part of the area which takes your breath away, this modern apartment is sure to please. Offering two bedrooms, central bathroom, timber flooring through to the stunning kitchen with stone tops and modern appliances (inc Dishwasher), and a lounge area with balcony overlooking the lovely Melbourne city skyline. First home buyers, act fast for immediate possession, or investors can be assured of an easy-find tenant due to high demand.