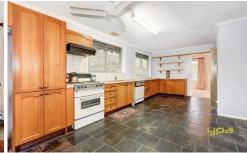

## 1 Koala Crescent WESTMEADOWS VIC

Positioned in leafy surroundings, this tidy home is sure to please and won't break the budget! Only a short walk to public transport, local schools and shops, it's sure to put a tick in each box for a first homebuyer or investor. Offering 3 generous sized bedrooms, central bathroom, a spacious lounge and dining, and a large kitchen with meals area stepping out to the neat backyard. Includes gas heating, combustion heater, air conditioner, dishwasher and more. Don't miss this opportunity to snap-up a great buy at an affordable price.