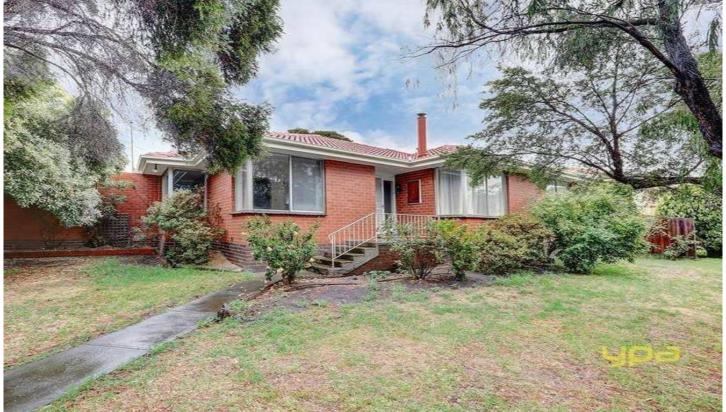

## 1 Koala Crescent WESTMEADOWS VIC

Positioned in leafy surroundings, this tidy home is sure to please and won't break the budget! Only a short walk to public transport, local schools and shops, it's sure to put a tick in each box for a first homebuyer or investor. Offering 3 generous sized bedrooms, central bathroom, a spacious lounge and dining, and a large kitchen with meals area stepping out to the neat backyard. Includes gas heating, combustion heater, air conditioner, dishwasher and more. Don't miss this opportunity to snap-up a great buy at an affordable price.