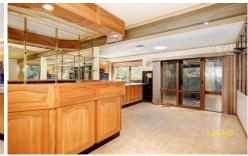

## 2 Trentham Drive Gladstone Park VIC

Situated on a great sized corner allotment with side access, this generous family home offers more than you'd expect. Featuring 4 bedrooms, master with ensuite and walk-in robe, central bathroom with corner spa, a spacious lounge and timber kitchen with tiled meals area with a built-in bar. Outside there's plenty of room for pets to roam, and you can entertain under the covered pergola. Includes two-car accommodation, large under-house storage area, ducted heating, cooling, alarm and plenty more. All this, within close proximity to everything the area has to offer. What are you waiting for? Make it yours today.