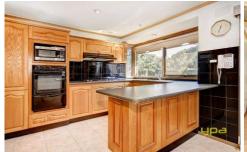

## 2 Trentham Drive Gladstone Park VIC

Situated on a great sized corner allotment with side access, this generous family home offers more than you'd expect. Featuring 4 bedrooms, master with ensuite and walk-in robe, central bathroom with corner spa, a spacious lounge and timber kitchen with tiled meals area with a built-in bar. Outside there's plenty of room for pets to roam, and you can entertain under the covered pergola. Includes two-car accommodation, large under-house storage area, ducted heating, cooling, alarm and plenty more. All this, within close proximity to everything the area has to offer. What are you waiting for? Make it yours today.