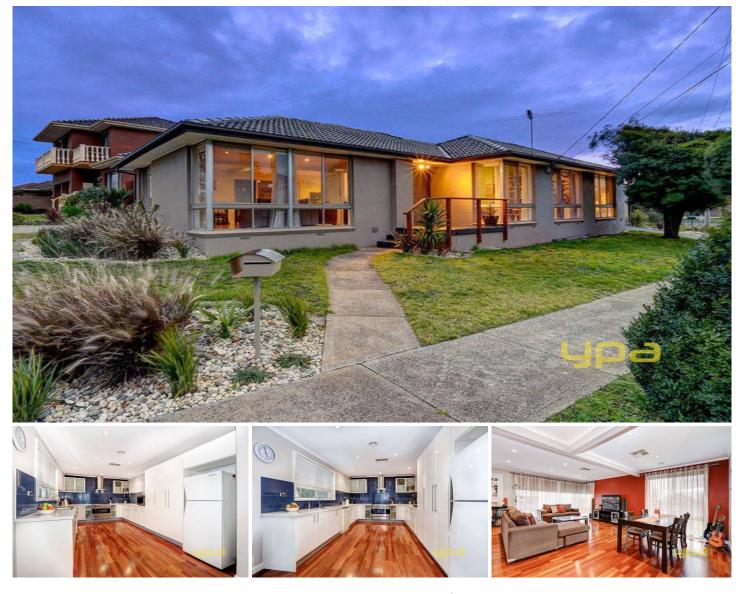

## 27 North Circular Road GLADSTONE PARK VIC

You'll feel proud to invite your friends over to this elegant family home. Offering 4 great sized bedrooms and a stunning central bathroom. The huge open-plan living makes entertaining a breeze with a high-gloss kitchen (with stone tops) and a large meals area which flows out to the gorgeous decked entertaining area complete with low maintenance gardens and custom lighting. Best of all, the hard work is done from front to back, with a remote lock-up garage, ducted heating, evap cooling and loads more. Conveniently located within a short stroll to shops, schools, and a bus stop right out front. It's a perfect blend of style, quality and convenience!