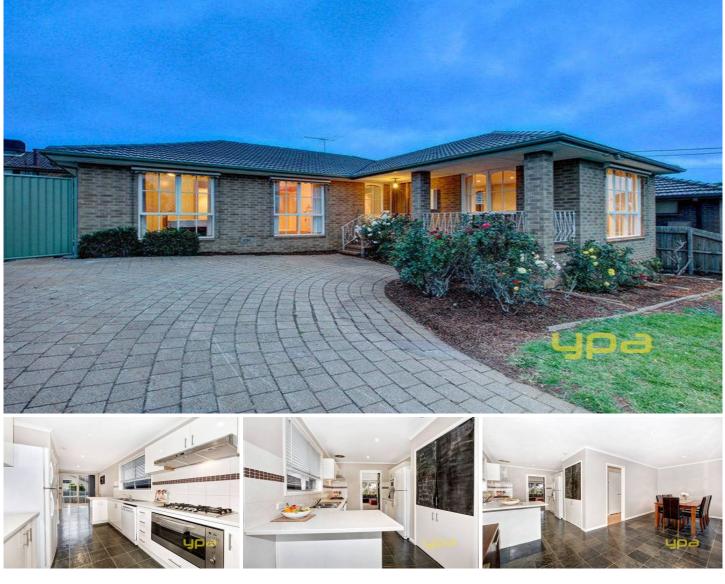

## 10 Woodleigh Place GLADSTONE PARK VIC

Nestled in the serenity of a quiet and friendly court location, this renovated family home is presented to perfection. Offering 4 bedrooms (master with double built-in robes), a bright central bathroom, huge lounge at front and a modern kitchen with quality stainless steel appliances and tiled meal area which overlooks the tidy back yard. Outside you'll find plenty of room for the kids to run and play, plus side access for trailers etc. Includes ducted heating, air con, dishwasher and plenty more. Just one look is all it takes, and you'll want to make it yours!