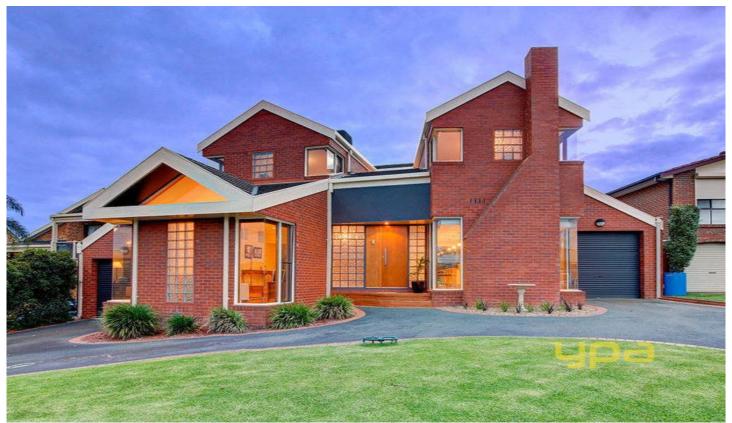

## **5 Holyrood Court WATSONIA NORTH VIC**

Just take one look, this gorgeous family home will have you hooked. The wow factor begins from the moment you enter with high ceilings and stunning timber flooring throughout. Offering 4 huge bedrooms (master with WIR, balcony and ensuite). There's a step down lounge at the front that leads in to the modern kitchen (with quality appliances and stone tops) plus a large meals area with an open fire place, adjoining family room, then a separate rumpus/potential theatre room. Step outside to the gorgeous entertaining area complimented by tidy landscaping and plenty of room for the kids to play. Including ducted heating/cooling and loads more extras. All you need to do is move in and enjoy!