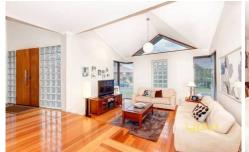

## **5 Holyrood Court WATSONIA NORTH VIC**

Just take one look, this gorgeous family home will have you hooked. The wow factor begins from the moment you enter with high ceilings and stunning timber flooring throughout. Offering 4 huge bedrooms (master with WIR, balcony and ensuite). There's a step down lounge at the front that leads in to the modern kitchen (with quality appliances and stone tops) plus a large meals area with an open fire place, adjoining family room, then a separate rumpus/potential theatre room. Step outside to the gorgeous entertaining area complimented by tidy landscaping and plenty of room for the kids to play. Including ducted heating/cooling and loads more extras. All you need to do is move in and enjoy!