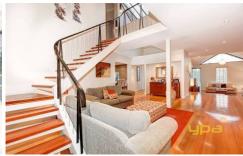

## **5 Holyrood Court WATSONIA NORTH VIC**

Just take one look, this gorgeous family home will have you hooked. The wow factor begins from the moment you enter with high ceilings and stunning timber flooring throughout. Offering 4 huge bedrooms (master with WIR, balcony and ensuite). There's a step down lounge at the front that leads in to the modern kitchen (with quality appliances and stone tops) plus a large meals area with an open fire place, adjoining family room, then a separate rumpus/potential theatre room. Step outside to the gorgeous entertaining area complimented by tidy landscaping and plenty of room for the kids to play. Including ducted heating/cooling and loads more extras. All you need to do is move in and enjoy!