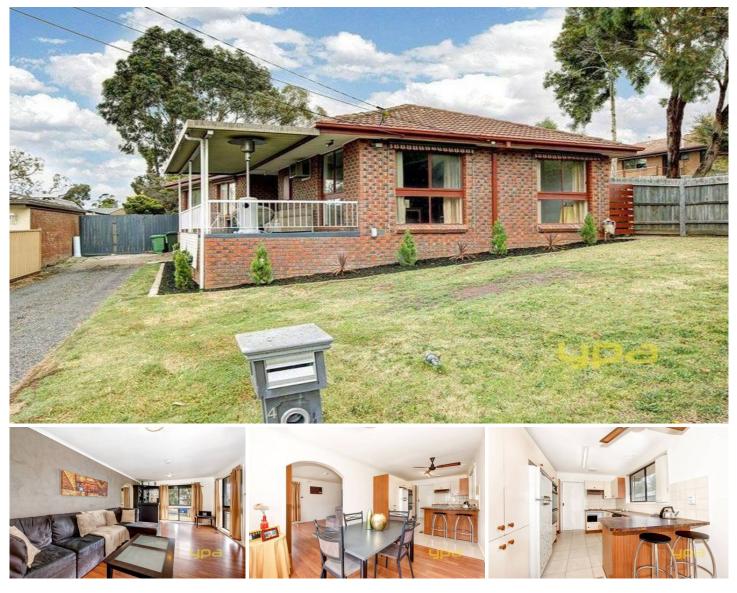

## 4 Beecroft Drive WESTMEADOWS VIC

This truly is the most desired pocket of Westmeadows, and it's not hard to see why! Beautiful tree-lined streets lead the way to this attractive 3 bedroom home. Offering plenty of living space with a large lounge and separate dining, a sun-filled kitchen with updated appliances, central bathroom and laundry. Outside the gardens are tidy and large enough for kids to run around, and the front porch is also ideal for entertaining on a warm summer night. It's the perfect first home, in the perfect location! 3 🎮 1 🚆