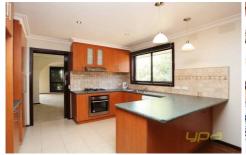

Offers L-shaped lounge and dining, an updated kitchen with extended meals area and stainless steel appliances, 3 bedrooms all with built in robes, renovated central bathroom & laundry. Then step outside to a backyard big enough for the kids to run around and ideal for entertaining. Includes secure double car port, ducted heating, evaporative cooling and wall air con. This renovated 3 bedder is everything you've been waiting for. Make a time to see it today!