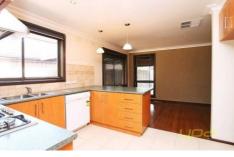

Offers L-shaped lounge and dining, an updated kitchen with extended meals area and stainless steel appliances, 3 bedrooms all with built in robes, renovated central bathroom & laundry. Then step outside to a backyard big enough for the kids to run around and ideal for entertaining. Includes secure double car port, ducted heating, evaporative cooling and wall air con. This renovated 3 bedder is everything you've been waiting for. Make a time to see it today!