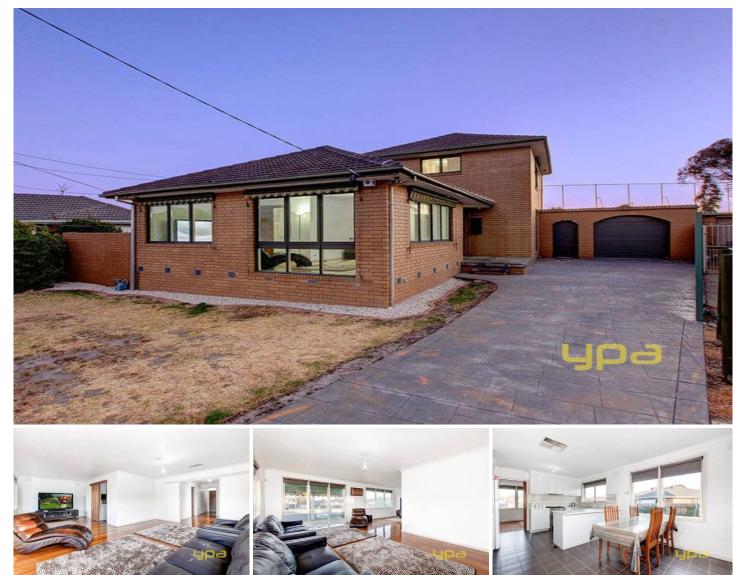

## **10 Bladen Place GLADSTONE PARK VIC**

Situated so close to schools, you won't need to drive, and nestled in the serenity of a quiet, friendly court, this grand sized family home will tick the boxes! Offering five bedrooms, master with ensuite, central bathroom, large lounge and dining with stunning timber flooring throughout, and an updated kitchen with modern appliances and separate meals area. Outside the yard is big enough for the kids to run around, or the court location gives them freedom to play out front in safety. Includes ducted heating, cooling and loads more. It really is a king sized treat your whole family can enjoy! 5 🛤 2 🚔 2 🖨