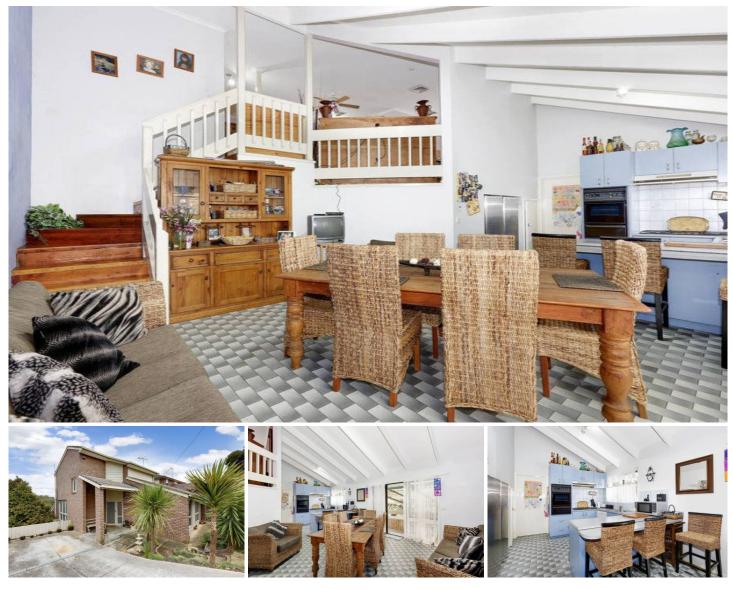

## **3 Sturis Court WESTMEADOWS VIC**

Capturing a lovely view from high on the hill, this great sized family home will meet your needs without breaking the bank. Offering 4 bedrooms, all with built in robes, master with ensuite and balcony, the spacious lounge and study area have soaring cathedral ceilings and the kitchen with large meals area steps out to a good sized rear yard with a covered entertaining area which makes the perfect setting to unwind. Features ducted heating, evap cooling, a huge under-house storage area and much more. Situated close to schools, local shops, and bus stops are only a stone throw away!