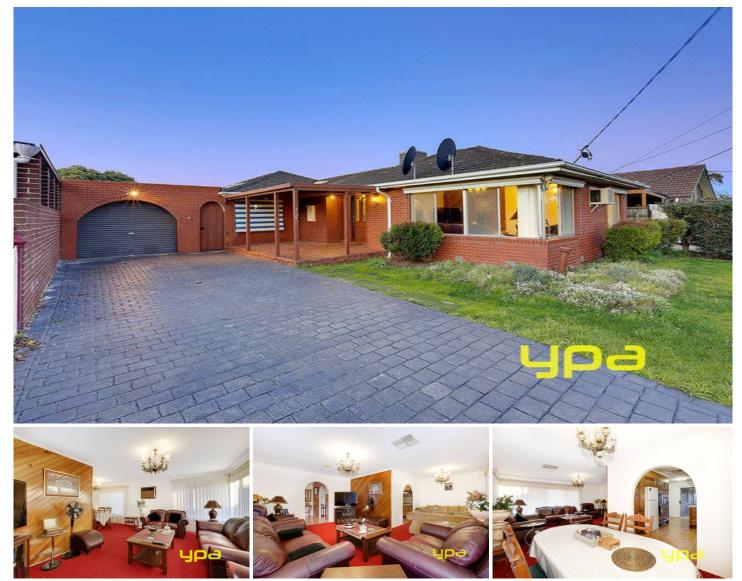

## **129 South Circular Road GLADSTONE PARK VIC**

Positioned ideally to suit a family, within a short stroll to shops, schools and transport, this tidy home is sure to please. Featuring 4 bedrooms, large formal lounge and dining, kitchen with tiled meals area, central bathroom and laundry. Outside, there's a fantastic decked entertaining area, decent sized yard and garden shed. Includes a huge garage with workshop area, heating, air-con, updated appliances and more. See it today, and don't miss out!