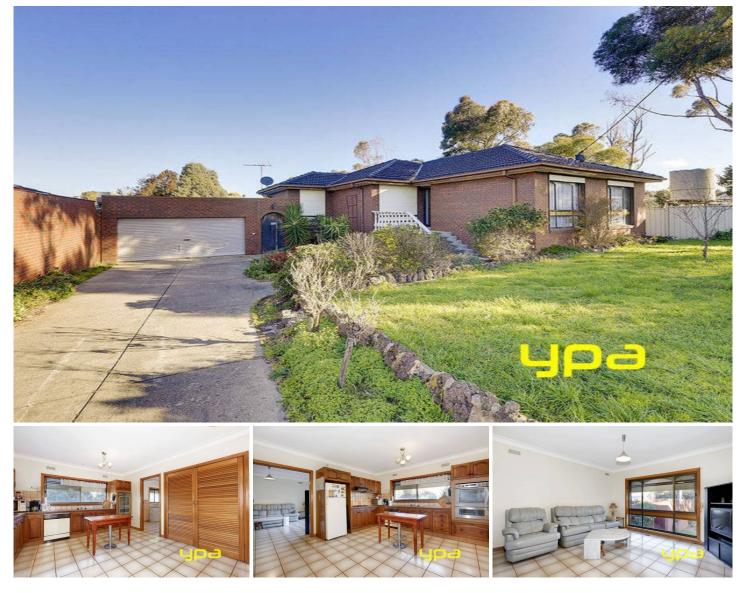

681 Somerton Road GREENVALE VIC

An absolute MUST SEE, on a huge quarter acre block, ready to sell! Offering 3 great sized bedrooms, master with ensuite, central bathroom, huge lounge, separate family room, quality kitchen with large meals area which overlooks the large back yard. Outside you'll find a huge decked entertaining area, two attached FOUR car garages, plus an under-house storage room with ample space get away with no distractions. Includes hardwood timber flooring throughout, ducted heating, roller shutters, remote garage and loads more. A MUST SELL property that will not stick around, do not miss out!