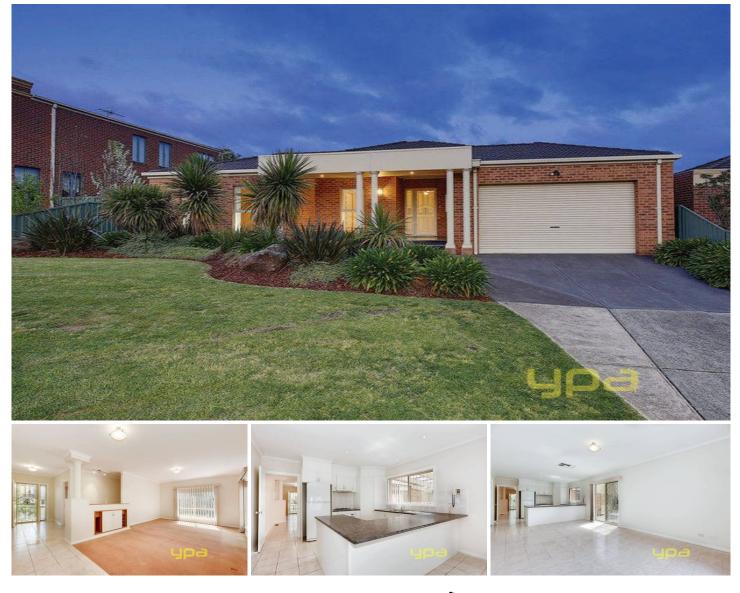

## **17 Cobblestone Drive ATTWOOD VIC**

There's no mistaking when you drive through the estate... welcome to Alanbrae, where beautiful tree-lined streets, pristine homes and lovely parklands are just an everyday thing. This attractive family home is now ready for a lucky new owner, and at a price you can manage. Offering 9ft ceilings throughout, 3 great sized bedrooms, plus study (or 4th), large master with WIR and full ensuite, a huge lounge with built-in bar, sun-filled vinyl wrap kitchen with spacious meals and separate family area. All this overlooks the massive outdoor entertaining area, neatly kept gardens and a colossal 10 seater swim spa! The home includes everything from a remote double garage with internal access to ducted heating and cooling, plus loads of extras. It's everything you could want in a price range you won't believe! Make it yours today. 4 🛤 2 🚔 2 🖨