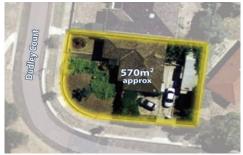

## 9 Dudley Court GLADSTONE PARK VIC

What a perfect position for your business to get the presence it needs. Situated right off the Tullamarine freeway, offering main road exposure in front of a busy intersection, it truly is the place for those wanting to be noticed. Sitting on a 570sqm (approx) corner block, the home features 3 bedrooms/offices, spacious lounge/waiting room, bright kitchen with meals area, central bathroom and laundry. Outside there's side access to plenty of parking space. What a great opportunity... do not miss out!